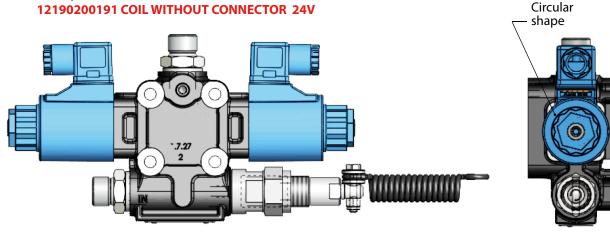

## FE valve with old style coil (Circular shape)

Spare parts: 12V: coils are not available anymore, it's necessary to order the assembly coil + spool

12190200208 FE40/EV16 ELECTRIC VALVES CONTROL KIT 12V-DC

24V: Spare coil