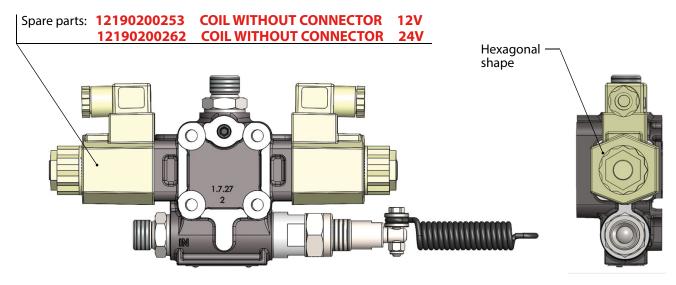

Therefore, in case of spare parts you need to check the specific model required and order the correct version (see picture below).

The new coils have different external hexagonal shape as shown in the picture.

**NOTE 1**: due to the hexagonal shape of the new coil it is not possible to rotate it fully once fitted. In case you need to orientate it into a different position, you have to slide the spool out and rotate the coil into the desired spot. **NOTE2**: part numbers of the current FE 40 tipping valves will remain the same.

## FE Valve with new coil (hexagonal shape)

The sales department is at your disposal for any clarifications.